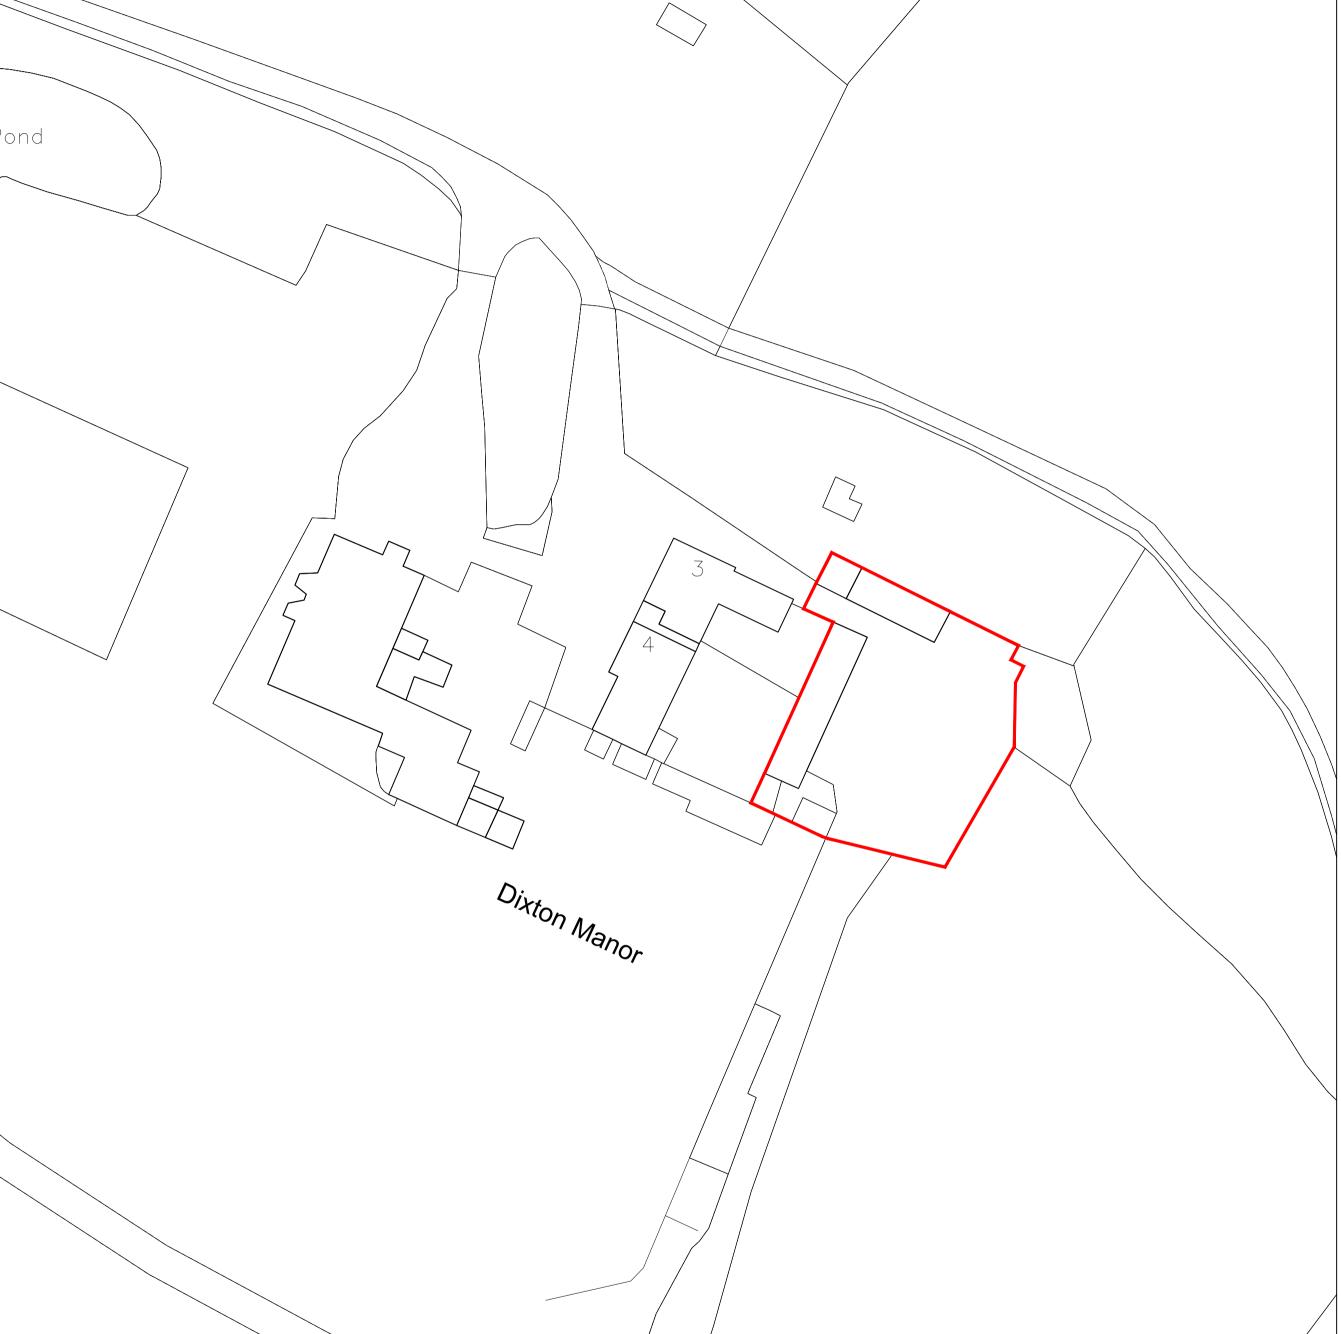

Location - 1:500

Adjacent Properties and Boundaries are shown for illustrative purposes only and have not been surveyed unless otherwise stated.

All areas shown are approximate and should be verified before forming the basis of a decision.

PROPOSED STABLES & OUTBUILDINGS

Proposed Location Plans

Scale VAR@A1 PLANNING Date 06.01.20 1746-01

Location - 1:1250